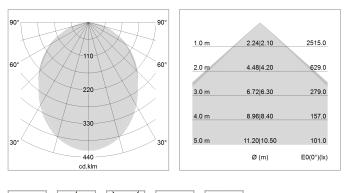

## LIGHT TECHNOLOGY

| LED                  | SMD linear |
|----------------------|------------|
| Light colour         | 840        |
| Luminous flux        | 6000 lm    |
| System power         | 43 W       |
| Luminaire Efficiency | 140 lm/W   |
| Reflector            | SoftBeam   |