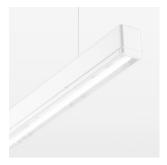

## **OPTIONAL**

Mounting Accessories

Light band with LED, rated life of the LED L80/B50 > 50000 h, colour rendering index CRI > 80, reflector with homogeneous light distribution pattern, lens optics made of PMMA, luminaire insert sheet steel, powder-coated, white