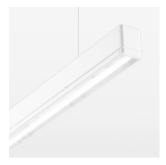

## OPTIONAL

Mounting Accessories

Light band with LED, rated life of the LED L80/B50 > 50000 h, colour rendering index CRI > 80, reflector with homogeneous light distribution pattern, lens optics made of PMMA, luminaire insert sheet steel, powder-coated, white