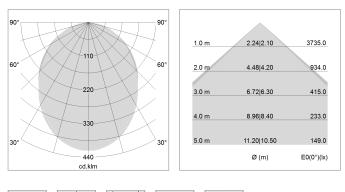

## LIGHT TECHNOLOGY

| LED                  | SMD linear |
|----------------------|------------|
| Light colour         | 840        |
| Luminous flux        | 9000 lm    |
| System power         | 69.5 W     |
| Luminaire Efficiency | 129 lm/W   |
| Reflector            | SoftBeam   |