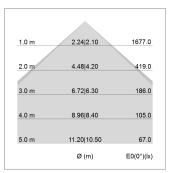

## LIGHT TECHNOLOGY

LED SMD linear
Light colour 830
Luminous flux 4000 lm
System power 30 W
Luminaire Efficiency 133 lm/W
Reflector SoftBeam