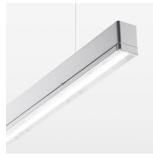

## beledi XS

Article number: 70670403

## LUMINAIRE

Weight 3.2 kg
Protection rating . class IP 40 . I
Luminaire colour silver