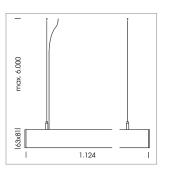

## beledi XS

Article number: 70670403

## LUMINAIRE

Weight 3.2 kg
Protection rating . class IP 40 . I
Luminaire colour silver