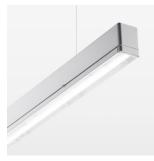

## beledi XS

Article number: 70670406

## LUMINAIRE

Weight 3.2 kg
Protection rating . class IP 40 . I
Luminaire colour silver

## **OPTIONAL**

Mounting Accessories

Light band with LED, rated life of the LED L80/B50 > 50000 h, colour rendering index CRI > 80, reflector with homogeneous light distribution pattern, lens optics made of PMMA, luminaire insert sheet steel, powder-coated, silver