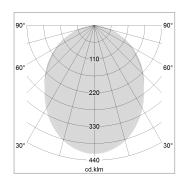

## LIGHT TECHNOLOGY

LED SMD linear
Light colour 830
Luminous flux 4800 lm
System power 35 W
Luminaire Efficiency 113 lm/W
Reflector SoftBeam

## **OPTIONAL**

Mounting Accessories

Light band with LED, rated life of the LED L80/B50 > 50000 h, colour rendering index CRI > 80, reflector with homogeneous light distribution pattern, lens optics made of PMMA, luminaire insert sheet steel, powder-coated, silver