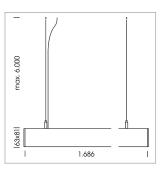

## beledi XS

Article number: 70670406

## LUMINAIRE

Weight 3.2 kg
Protection rating . class IP 40 . I
Luminaire colour silver