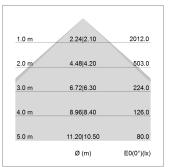

## LIGHT TECHNOLOGY

LED SMD linear
Light colour 830
Luminous flux 4800 lm
System power 35 W
Luminaire Efficiency 113 lm/W
Reflector SoftBeam

## **OPTIONAL**

Mounting Accessories

Light band with LED, rated life of the LED L80/B50 > 50000 h, colour rendering index CRI > 80, reflector with homogeneous light distribution pattern, lens optics made of PMMA, luminaire insert sheet steel, powder-coated, silver