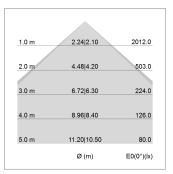

## LIGHT TECHNOLOGY

LED SMD linear
Light colour 830
Luminous flux 4800 lm
System power 35 W
Luminaire Efficiency 113 lm/W
Reflector SoftBeam