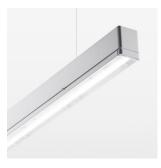

## beledi XS

Article number: 70670407

## LUMINAIRE

Weight 3.2 kg
Protection rating . class IP 40 . I
Luminaire colour silver

## **OPTIONAL**

Mounting Accessories

Light band with LED, rated life of the LED L80/B50 > 50000 h, colour rendering index CRI > 80, reflector with homogeneous light distribution pattern, lens optics made of PMMA, luminaire insert sheet steel, powder-coated, silver