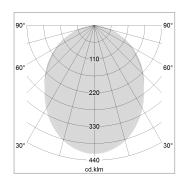

## LIGHT TECHNOLOGY

LED SMD linear
Light colour 830
Luminous flux 4800 lm
System power 35 W
Luminaire Efficiency 113 lm/W
Reflector SoftBeam