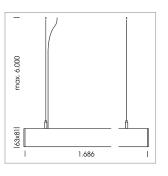

## beledi XS

Article number: 70670407

## LUMINAIRE

Weight 3.2 kg
Protection rating . class IP 40 . I
Luminaire colour silver