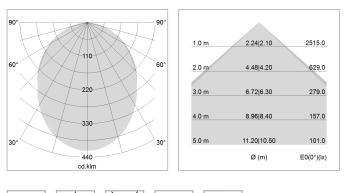

## LIGHT TECHNOLOGY

| SMD linear |
|------------|
| 830        |
| 6000 lm    |
| 44.5 W     |
| 135 lm/W   |
| SoftBeam   |
|            |