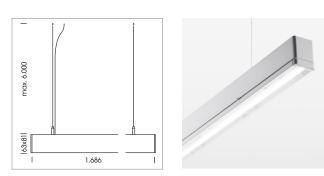

## OPTIONAL

Mounting Accessories

Light band with LED, rated life of the LED L80/B50 > 50000 h, colour rendering index CRI > 80, reflector with homogeneous light distribution pattern, lens optics made of PMMA, luminaire insert sheet steel, powder-coated, silver