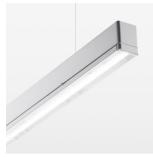

## beledi XS

Article number: 70670415

## LUMINAIRE

Weight 3.2 kg Protection rating . class IP 40 . I Luminaire colour silver