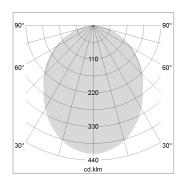

## LIGHT TECHNOLOGY

LED SMD linear
Light colour 830
Luminous flux 4000 lm
System power 30 W
Luminaire Efficiency 133 lm/W
Reflector SoftBeam