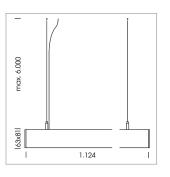

## LUMINAIRE

Weight 3.2 kg Protection rating . class IP 40 . I Luminaire colour silver