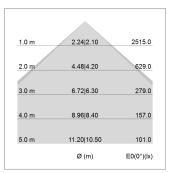

## LIGHT TECHNOLOGY

LED SMD linear
Light colour 830
Luminous flux 6000 lm
System power 49 W
Luminaire Efficiency 122 lm/W
Reflector SoftBeam