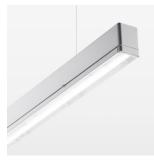

## **OPTIONAL**

Mounting Accessories

Light band with LED, rated life of the LED L80/B50 > 50000 h, colour rendering index CRI > 80, reflector with homogeneous light distribution pattern, lens optics made of PMMA, luminaire insert sheet steel, powder-coated, silver