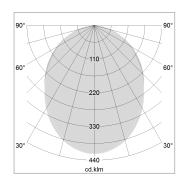

## LIGHT TECHNOLOGY

LED SMD linear
Light colour 830
Luminous flux 6000 lm
System power 49 W
Luminaire Efficiency 122 lm/W
Reflector SoftBeam