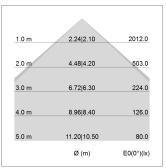

## LIGHT TECHNOLOGY

LED SMD linear
Light colour 830
Luminous flux 4800 lm
System power 35 W
Luminaire Efficiency 113 lm/W
Reflector SoftBeam