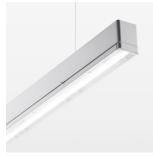

## LUMINAIRE

Weight 3.2 kg Protection rating . class IP 40 . I Luminaire colour silver

## **OPTIONAL**

Mounting Accessories

Light band with LED, rated life of the LED L80/B50 > 50000 h, colour rendering index CRI > 80, reflector with homogeneous light distribution pattern, lens optics made of PMMA, luminaire insert sheet steel, powder-coated, silver