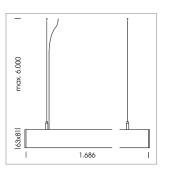

## beledi XS

Article number: 70670418

## LIGHT TECHNOLOGY

LED SMD linear
Light colour 830
Luminous flux 4800 lm
System power 35 W
Luminaire Efficiency 113 lm/W
Reflector SoftBeam

## LUMINAIRE

Weight 3.2 kg Protection rating . class IP 40 . I Luminaire colour silver

## **OPTIONAL**

Mounting Accessories





Light band with LED, rated life of the LED L80/B50 > 50000 h, colour rendering index CRI > 80, reflector with homogeneous light distribution pattern, lens optics made of PMMA, luminaire insert sheet steel, powder-coated, silver

driver unit: 220-240 V~ / 50-60 Hz, max. 24 luminaires per circuit (B16A fuse)

Note: All data are typical values. System features may change with product improvements due to technical advances. Errors excepted.