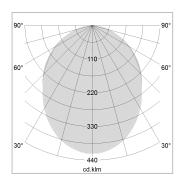

## LIGHT TECHNOLOGY

LED SMD linear
Light colour 830
Luminous flux 4800 lm
System power 35 W
Luminaire Efficiency 113 lm/W
Reflector SoftBeam