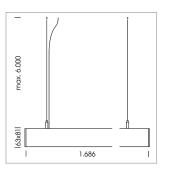

## LUMINAIRE

Weight 3.2 kg Protection rating . class IP 40 . I Luminaire colour silver

## **OPTIONAL**

Mounting Accessories

22.11.2024

Light band with LED, rated life of the LED L80/B50 > 50000 h, colour rendering index CRI > 80, reflector with homogeneous light distribution pattern, lens optics made of PMMA, luminaire insert sheet steel, powder-coated, silver