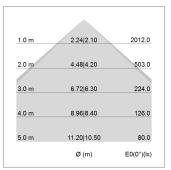

## LIGHT TECHNOLOGY

LED SMD linear
Light colour 830
Luminous flux 4800 lm
System power 35 W
Luminaire Efficiency 113 lm/W
Reflector SoftBeam