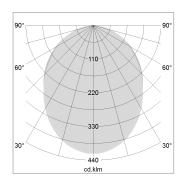

## LIGHT TECHNOLOGY

LED SMD linear
Light colour 830
Luminous flux 4800 lm
System power 35 W
Luminaire Efficiency 113 lm/W
Reflector SoftBeam