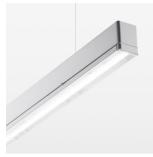

## beledi XS

Article number: 70670419

## LUMINAIRE

Weight 3.2 kg Protection rating . class IP 40 . I Luminaire colour silver

## **OPTIONAL**

Mounting Accessories

22.11.2024

Light band with LED, rated life of the LED L80/B50 > 50000 h, colour rendering index CRI > 80, reflector with homogeneous light distribution pattern, lens optics made of PMMA, luminaire insert sheet steel, powder-coated, silver