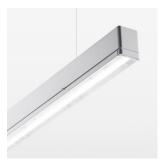

## beledi XS

Article number: 70670421

## LUMINAIRE

Weight 3.2 kg
Protection rating . class IP 40 . I
Luminaire colour silver