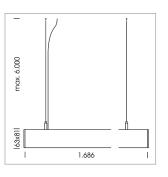

## LUMINAIRE

Weight 3.2 kg
Protection rating . class IP 40 . I
Luminaire colour silver

## **OPTIONAL**

Mounting Accessories

Light band with LED, rated life of the LED L80/B50 > 50000 h, colour rendering index CRI > 80, reflector with homogeneous light distribution pattern, lens optics made of PMMA, luminaire insert sheet steel, powder-coated, silver