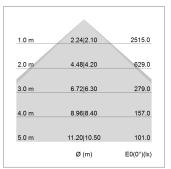

## LIGHT TECHNOLOGY

LED SMD linear
Light colour 830
Luminous flux 6000 lm
System power 44.5 W
Luminaire Efficiency 135 lm/W
Reflector SoftBeam