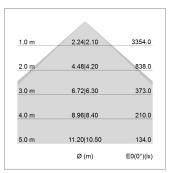

## LIGHT TECHNOLOGY

LED SMD linear
Light colour 830
Luminous flux 9000 lm
System power 73.5 W
Luminaire Efficiency 122 lm/W
Reflector SoftBeam