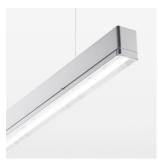

## beledi XS

Article number: 70670423

## LUMINAIRE

Weight 3.2 kg Protection rating . class IP 40 . I Luminaire colour silver

## **OPTIONAL**

Mounting Accessories

Light band with LED, rated life of the LED L80/B50 > 50000 h, colour rendering index CRI > 80, reflector with homogeneous light distribution pattern, lens optics made of PMMA, luminaire insert sheet steel, powder-coated, silver