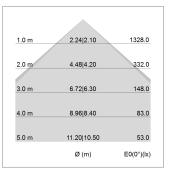

## LIGHT TECHNOLOGY

LED SMD linear
Light colour 840
Luminous flux 3200 lm
System power 22.5 W
Luminaire Efficiency 142 lm/W
Reflector SoftBeam