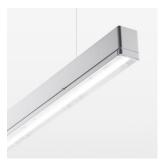

## beledi XS

Article number: 70670500

## LUMINAIRE

Weight 3.2 kg Protection rating . class IP 40 . I Luminaire colour silver

## **OPCJA**

Mounting Accessories

Light band with LED, rated life of the LED L80/B50 > 50000 h, colour rendering index CRI > 80, reflector with homogeneous light distribution pattern, lens optics made of PMMA, luminaire insert sheet steel, powder-coated, silver