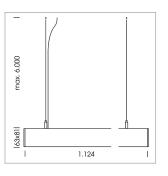

## beledi XS

Article number: 70670500

## LUMINAIRE

Weight 3.2 kg Protection rating . class IP 40 . I Luminaire colour silver