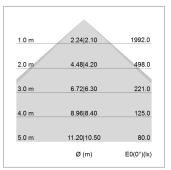

## LIGHT TECHNOLOGY

LED SMD linear
Light colour 840
Luminous flux 4800 lm
System power 33.5 W
Luminaire Efficiency 143 lm/W
Reflector SoftBeam