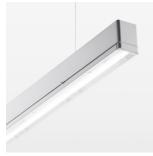

## LUMINAIRE

Weight 3.2 kg Protection rating . class IP 40 . I Luminaire colour silver

## **OPTIONAL**

Mounting Accessories

Light band with LED, rated life of the LED L80/B50 > 50000 h, colour rendering index CRI > 80, reflector with homogeneous light distribution pattern, lens optics made of PMMA, luminaire insert sheet steel, powdercoated, silver