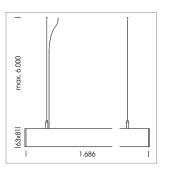

## LUMINAIRE

Weight 3.2 kg Protection rating . class IP 40 . I Luminaire colour silver