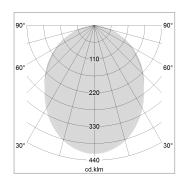

## LIGHT TECHNOLOGY

LED SMD linear
Light colour 840
Luminous flux 9000 lm
System power 69.5 W
Luminaire Efficiency 129 lm/W
Reflector SoftBeam