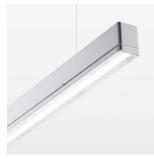

## beledi XS

Article number: 70670513

## LUMINAIRE

Weight 3.2 kg Protection rating . class IP 40 . I Luminaire colour silver