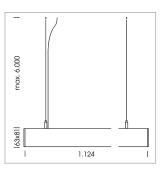

## beledi XS

Article number: 70670513

## LUMINAIRE

Weight 3.2 kg Protection rating . class IP 40 . I Luminaire colour silver