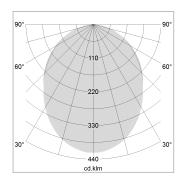

## LIGHT TECHNOLOGY

LED SMD linear
Light colour 840
Luminous flux 3200 lm
System power 22.5 W
Luminaire Efficiency 142 lm/W
Reflector SoftBeam