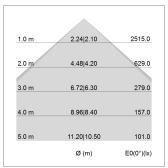

## LIGHT TECHNOLOGY

LED SMD linear
Light colour 840
Luminous flux 6000 lm
System power 43 W
Luminaire Efficiency 140 lm/W
Reflector SoftBeam