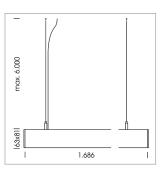

## LUMINAIRE

Weight 3.2 kg Protection rating . class IP 40 . I Luminaire colour silver

## **OPTIONAL**

Mounting Accessories

Light band with LED, rated life of the LED L80/B50 > 50000 h, colour rendering index CRI > 80, reflector with homogeneous light distribution pattern, lens optics made of PMMA, luminaire insert sheet steel, powdercoated, silver