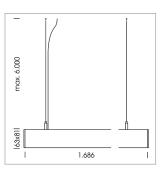

## LUMINAIRE

Weight 3.2 kg Protection rating . class IP 40 . I Luminaire colour silver