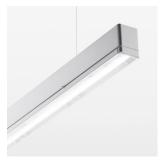

## LUMINAIRE

Weight 3.2 kg Protection rating . class IP 40 . I Luminaire colour silver

## **OPTIONAL**

Mounting Accessories

Light band with LED, rated life of the LED L80/B50 > 50000 h, colour rendering index CRI > 80, reflector with homogeneous light distribution pattern, lens optics made of PMMA, luminaire insert sheet steel, powder-coated, silver