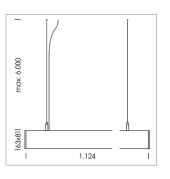

## LUMINAIRE

Weight 3.2 kg
Protection rating . class IP 40 . I
Luminaire colour black