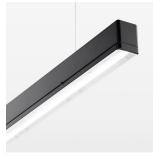

## beledi XS

Article number: 70670705

## LUMINAIRE

Weight 3.2 kg
Protection rating . class IP 40 . I
Luminaire colour black

## **OPTIONAL**

Mounting Accessories

Light band with LED, rated life of the LED L80/B50 > 50000 h, colour rendering index CRI > 80, reflector with homogeneous light distribution pattern, lens optics made of PMMA, luminaire insert sheet steel, powdercoated, black