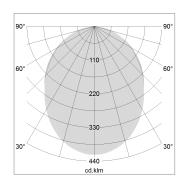

## LIGHT TECHNOLOGY

LED SMD linear
Light colour 830
Luminous flux 6000 lm
System power 44.5 W
Luminaire Efficiency 135 lm/W
Reflector SoftBeam