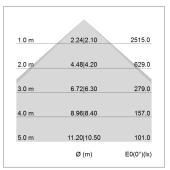

## LIGHT TECHNOLOGY

LED SMD linear
Light colour 830
Luminous flux 6000 lm
System power 44.5 W
Luminaire Efficiency 135 lm/W
Reflector SoftBeam