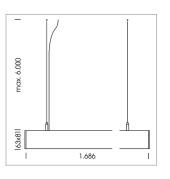

## beledi XS

Article number: 70670709

## **LUMINAIRE**

Weight 3.2 kg
Protection rating . class IP 40 . I
Luminaire colour black