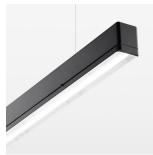

## beledi XS

Article number: 70670709

## **LUMINAIRE**

Weight 3.2 kg
Protection rating . class IP 40 . I
Luminaire colour black

## **OPTIONAL**

Mounting Accessories

Light band with LED, rated life of the LED L80/B50 > 50000 h, colour rendering index CRI > 80, reflector with homogeneous light distribution pattern, lens optics made of PMMA, luminaire insert sheet steel, powdercoated, black