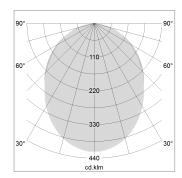

## LIGHT TECHNOLOGY

LED SMD linear
Light colour 830
Luminous flux 6000 lm
System power 44.5 W
Luminaire Efficiency 135 lm/W
Reflector SoftBeam