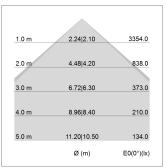

## LIGHT TECHNOLOGY

LED SMD linear
Light colour 830
Luminous flux 9000 lm
System power 73.5 W
Luminaire Efficiency 122 lm/W
Reflector SoftBeam