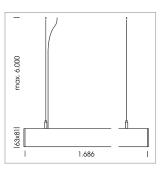

## beledi XS

Article number: 70670710

## LUMINAIRE

Weight 3.2 kg
Protection rating . class IP 40 . I
Luminaire colour black