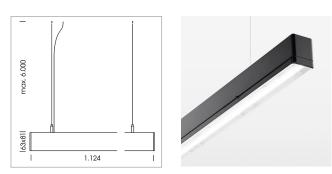

## LUMINAIRE

Weight Protection rating . class Luminaire colour 3.2 kg IP 40 . I black

## **OPTIONAL**

Mounting Accessories

Light band with LED, rated life of the LED L80/B50 > 50000 h, colour rendering index CRI > 80, reflector with homogeneous light distribution pattern, lens optics made of PMMA, luminaire insert sheet steel, powder-coated, black