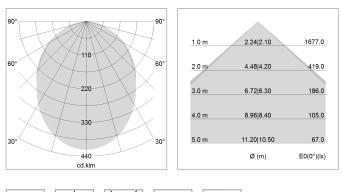

## LIGHT TECHNOLOGY

| LED                  | SMD linear |
|----------------------|------------|
| Light colour         | 830        |
| Luminous flux        | 4000 lm    |
| System power         | 30 W       |
| Luminaire Efficiency | 133 lm/W   |
| Reflector            | SoftBeam   |