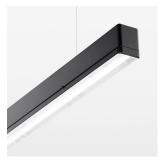

## beledi XS

Article number: 70670717

## LUMINAIRE

Weight 3.2 kg
Protection rating . class IP 40 . I
Luminaire colour black