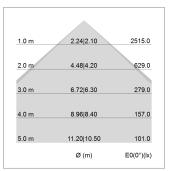

## LIGHT TECHNOLOGY

LED SMD linear
Light colour 830
Luminous flux 6000 lm
System power 49 W
Luminaire Efficiency 122 lm/W
Reflector SoftBeam