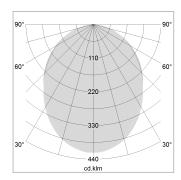

## LIGHT TECHNOLOGY

LED SMD linear
Light colour 830
Luminous flux 6000 lm
System power 49 W
Luminaire Efficiency 122 lm/W
Reflector SoftBeam