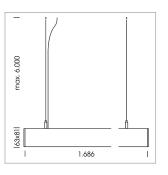

## LUMINAIRE

Weight 3.2 kg
Protection rating . class IP 40 . I
Luminaire colour black

## **OPTIONAL**

Mounting Accessories

Light band with LED, rated life of the LED L80/B50 > 50000 h, colour rendering index CRI > 80, reflector with homogeneous light distribution pattern, lens optics made of PMMA, luminaire insert sheet steel, powder-coated, black