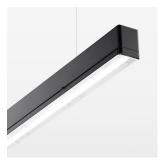

## beledi XS

Article number: 70670719

## LUMINAIRE

Weight 3.2 kg
Protection rating . class IP 40 . I
Luminaire colour black

## **OPTIONAL**

Mounting Accessories

Light band with LED, rated life of the LED L80/B50 > 50000 h, colour rendering index CRI > 80, reflector with homogeneous light distribution pattern, lens optics made of PMMA, luminaire insert sheet steel, powder-coated, black