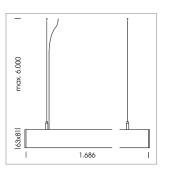

## beledi XS

Article number: 70670721

## LUMINAIRE

Weight 3.2 kg
Protection rating . class IP 40 . I
Luminaire colour black