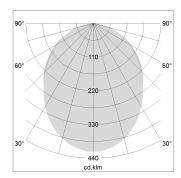

## LIGHT TECHNOLOGY

LED SMD linear
Light colour 830
Luminous flux 6000 lm
System power 44.5 W
Luminaire Efficiency 135 lm/W
Reflector SoftBeam