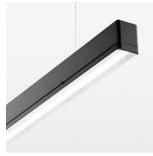

## beledi XS

Article number: 70670721

## LUMINAIRE

Weight 3.2 kg
Protection rating . class IP 40 . I
Luminaire colour black

## **OPTIONEEL**

Mounting Accessories

Light band with LED, rated life of the LED L80/B50 > 50000 h, colour rendering index CRI > 80, reflector with homogeneous light distribution pattern, lens optics made of PMMA, luminaire insert sheet steel, powdercoated, black