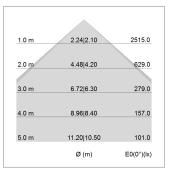

## LIGHT TECHNOLOGY

LED SMD linear
Light colour 830
Luminous flux 6000 lm
System power 44.5 W
Luminaire Efficiency 135 lm/W
Reflector SoftBeam