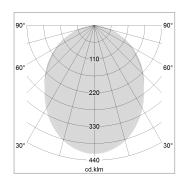

## LIGHT TECHNOLOGY

LED SMD linear
Light colour 830
Luminous flux 9000 lm
System power 73.5 W
Luminaire Efficiency 122 lm/W
Reflector SoftBeam