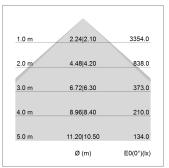

## LIGHT TECHNOLOGY

LED SMD linear
Light colour 830
Luminous flux 9000 lm
System power 73.5 W
Luminaire Efficiency 122 lm/W
Reflector SoftBeam