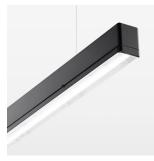

## LUMINAIRE

Weight 3.2 kg
Protection rating . class IP 40 . I
Luminaire colour black