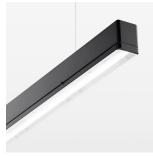

## beledi XS

Article number: 70670800

## LUMINAIRE

Weight 3.2 kg
Protection rating . class IP 40 . I
Luminaire colour black