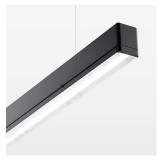

## beledi XS

Article number: 70670801

## **LUMINAIRE**

Weight 3.2 kg
Protection rating . class IP 40 . I
Luminaire colour black