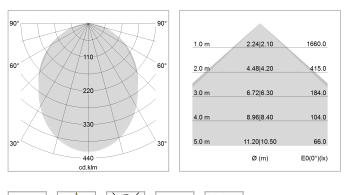

## LIGHT TECHNOLOGY

| LED                  | SMD linear |
|----------------------|------------|
| Light colour         | 840        |
| Luminous flux        | 4000 lm    |
| System power         | 28.5 W     |
| Luminaire Efficiency | 140 lm/W   |
| Reflector            | SoftBeam   |