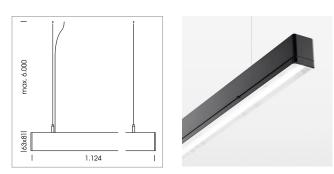

## OPTIONAL

Mounting Accessories

Light band with LED, rated life of the LED L80/B50 > 50000 h, colour rendering index CRI > 80, reflector with homogeneous light distribution pattern, lens optics made of PMMA, luminaire insert sheet steel, powder-coated, black