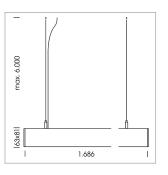

## beledi XS

Article number: 70670807

## LUMINAIRE

Weight 3.2 kg
Protection rating . class IP 40 . I
Luminaire colour black