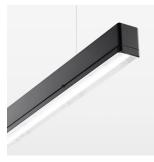

## beledi XS

Article number: 70670807

## LUMINAIRE

Weight 3.2 kg
Protection rating . class IP 40 . I
Luminaire colour black

## **OPCJA**

Mounting Accessories

Light band with LED, rated life of the LED L80/B50 > 50000 h, colour rendering index CRI > 80, reflector with homogeneous light distribution pattern, lens optics made of PMMA, luminaire insert sheet steel, powder-coated, black