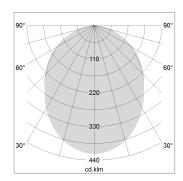

## LIGHT TECHNOLOGY

LED SMD linear
Light colour 840
Luminous flux 9000 lm
System power 69.5 W
Luminaire Efficiency 129 lm/W
Reflector SoftBeam