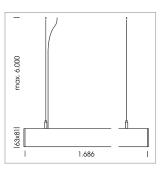

## beledi XS

Article number: 70670810

## LUMINAIRE

Weight 3.2 kg
Protection rating . class IP 40 . I
Luminaire colour black