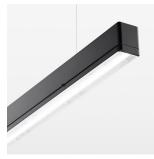

## beledi XS

Article number: 70670815

## LUMINAIRE

Weight 3.2 kg
Protection rating . class IP 40 . I
Luminaire colour black