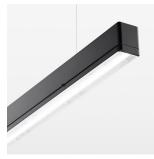

## beledi XS

Article number: 70670821

## LUMINAIRE

Weight 3.2 kg
Protection rating . class IP 40 . I
Luminaire colour black

## **OPTIONAL**

Mounting Accessories

Light band with LED, rated life of the LED L80/B50 > 50000 h, colour rendering index CRI > 80, reflector with homogeneous light distribution pattern, lens optics made of PMMA, luminaire insert sheet steel, powdercoated, black