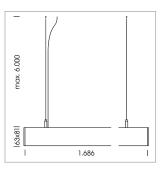

## beledi XS

Article number: 70670821

## LUMINAIRE

Weight 3.2 kg
Protection rating . class IP 40 . I
Luminaire colour black