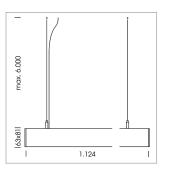

## beledi XS

Article number: 70680103

## **LUMINAIRE**

Weight 3.2 kg
Protection rating . class IP 40 . I
Luminaire colour white