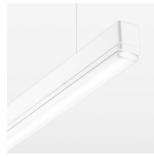

## beledi XS

Article number: 70680103

## **LUMINAIRE**

Weight 3.2 kg
Protection rating . class IP 40 . I
Luminaire colour white

## **OPTIONAL**

Mounting Accessories

Light band with LED, rated life of the LED L80/B50 > 50000 h, colour rendering index CRI > 80, reflector with homogeneous light distribution pattern, lens optics made of PMMA, luminaire insert sheet steel, powder-coated, white