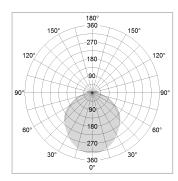

## LIGHT TECHNOLOGY

LED SMD linear
Light colour 830
Luminous flux 4000 lm
System power 30 W
Luminaire Efficiency 133 lm/W
Reflector SoftBeam+