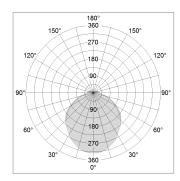

## LIGHT TECHNOLOGY

LED SMD linear
Light colour 830
Luminous flux 6000 lm
System power 49 W
Luminaire Efficiency 122 lm/W
Reflector SoftBeam+