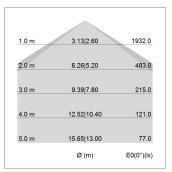

## LIGHT TECHNOLOGY

LED SMD linear
Light colour 830
Luminous flux 6000 lm
System power 49 W
Luminaire Efficiency 122 lm/W
Reflector SoftBeam+