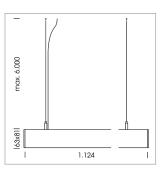

## beledi XS

Article number: 70680105

## LUMINAIRE

Weight 3.2 kg
Protection rating . class IP 40 . I
Luminaire colour white

## **OPCJA**

Mounting Accessories

Light band with LED, rated life of the LED L80/B50 > 50000 h, colour rendering index CRI > 80, reflector with homogeneous light distribution pattern, lens optics made of PMMA, luminaire insert sheet steel, powdercoated, white