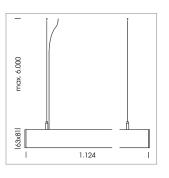

## **LUMINAIRE**

Weight 3.2 kg
Protection rating . class IP 40 . I
Luminaire colour white

## **OPTIONAL**

Mounting Accessories

Light band with LED, rated life of the LED L80/B50 > 50000 h, colour rendering index CRI > 80, reflector with homogeneous light distribution pattern, lens optics made of PMMA, luminaire insert sheet steel, powder-coated, white