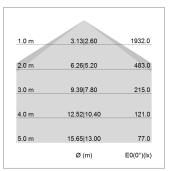

## LIGHT TECHNOLOGY

LED SMD linear
Light colour 830
Luminous flux 6000 lm
System power 49 W
Luminaire Efficiency 122 lm/W
Reflector SoftBeam+