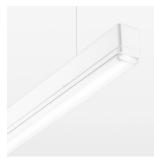

## beledi XS

Article number: 70680117

## **LUMINAIRE**

Weight 3.2 kg
Protection rating . class IP 40 . I
Luminaire colour white

## **OPTIONAL**

Mounting Accessories

Light band with LED, rated life of the LED L80/B50 > 50000 h, colour rendering index CRI > 80, reflector with homogeneous light distribution pattern, lens optics made of PMMA, luminaire insert sheet steel, powder-coated, white