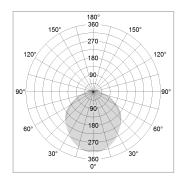

## LIGHT TECHNOLOGY

LED SMD linear
Light colour 830
Luminous flux 6000 lm
System power 49 W
Luminaire Efficiency 122 lm/W
Reflector SoftBeam+

## **OPTIONAL**

Mounting Accessories

Light band with LED, rated life of the LED L80/B50 > 50000 h, colour rendering index CRI > 80, reflector with homogeneous light distribution pattern, lens optics made of PMMA, luminaire insert sheet steel, powder-coated, white