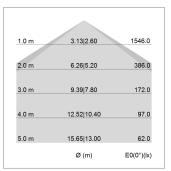

## LIGHT TECHNOLOGY

LED SMD linear
Light colour 830
Luminous flux 4800 lm
System power 35 W
Luminaire Efficiency 137 lm/W
Reflector SoftBeam+