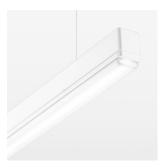

## **LUMINAIRE**

Weight 3.2 kg
Protection rating . class IP 40 . I
Luminaire colour white

## **OPTIONAL**

Mounting Accessories

Light band with LED, rated life of the LED L80/B50 > 50000 h, colour rendering index CRI > 80, reflector with homogeneous light distribution pattern, lens optics made of PMMA, luminaire insert sheet steel, powder-coated, white