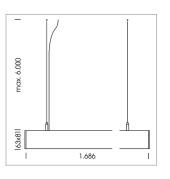

## **LUMINAIRE**

Weight 3.2 kg
Protection rating . class IP 40 . I
Luminaire colour white

## **OPTIONAL**

Mounting Accessories

Light band with LED, rated life of the LED L80/B50 > 50000 h, colour rendering index CRI > 80, reflector with homogeneous light distribution pattern, lens optics made of PMMA, luminaire insert sheet steel, powder-coated, white