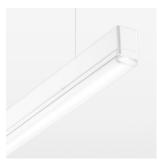

## beledi XS

Article number: 70680121

## **LUMINAIRE**

Weight 3.2 kg
Protection rating . class IP 40 . I
Luminaire colour white

## **OPTIONAL**

Mounting Accessories

Light band with LED, rated life of the LED L80/B50 > 50000 h, colour rendering index CRI > 80, reflector with homogeneous light distribution pattern, lens optics made of PMMA, luminaire insert sheet steel, powder-coated, white