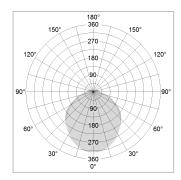

## LIGHT TECHNOLOGY

LED SMD linear
Light colour 830
Luminous flux 6000 lm
System power 44.5 W
Luminaire Efficiency 135 lm/W
Reflector SoftBeam+

## **OPTIONAL**

Mounting Accessories

Light band with LED, rated life of the LED L80/B50 > 50000 h, colour rendering index CRI > 80, reflector with homogeneous light distribution pattern, lens optics made of PMMA, luminaire insert sheet steel, powder-coated, white