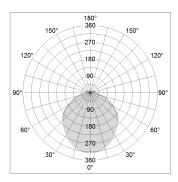

## LIGHT TECHNOLOGY

LED SMD linear
Light colour 830
Luminous flux 9000 lm
System power 73.5 W
Luminaire Efficiency 122 lm/W
Reflector SoftBeam+