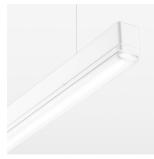

## beledi XS

Article number: 70680123

## **OPTIONAL**

Mounting Accessories

Light band with LED, rated life of the LED L80/B50 > 50000 h, colour rendering index CRI > 80, reflector with homogeneous light distribution pattern, lens optics made of PMMA, luminaire insert sheet steel, powder-coated, white