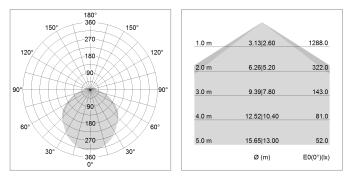

## LIGHT TECHNOLOGY

| LED                  | SMD linear |
|----------------------|------------|
| Light colour         | 840        |
| Luminous flux        | 4000 lm    |
| System power         | 28.5 W     |
| Luminaire Efficiency | 140 lm/W   |
| Reflector            | SoftBeam+  |