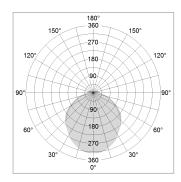

## LIGHT TECHNOLOGY

LED SMD linear
Light colour 840
Luminous flux 9000 lm
System power 69.5 W
Luminaire Efficiency 129 lm/W
Reflector SoftBeam+