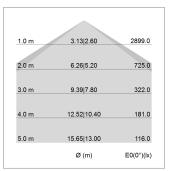

## LIGHT TECHNOLOGY

LED SMD linear
Light colour 840
Luminous flux 9000 lm
System power 69.5 W
Luminaire Efficiency 129 lm/W
Reflector SoftBeam+