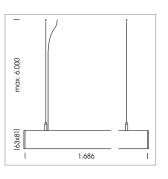

## beledi XS

Article number: 70680211

## LUMINAIRE

Weight 3.2 kg
Protection rating . class IP 40 . I
Luminaire colour white