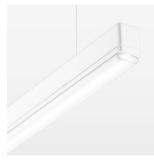

## beledi XS

Article number: 70680211

## **OPTIONAL**

Mounting Accessories

Light band with LED, rated life of the LED L80/B50 > 50000 h, colour rendering index CRI > 80, reflector with homogeneous light distribution pattern, lens optics made of PMMA, luminaire insert sheet steel, powder-coated, white