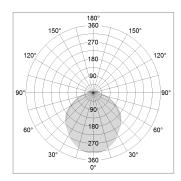

## LIGHT TECHNOLOGY

LED SMD linear
Light colour 840
Luminous flux 9000 lm
System power 69.5 W
Luminaire Efficiency 129 lm/W
Reflector SoftBeam+