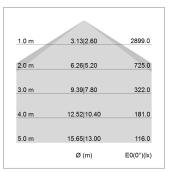

## LIGHT TECHNOLOGY

LED SMD linear
Light colour 840
Luminous flux 9000 lm
System power 69.5 W
Luminaire Efficiency 129 lm/W
Reflector SoftBeam+