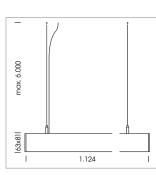

## LUMINAIRE

Weight Protection rating . class Luminaire colour 3.2 kg IP 40 . I white

## OPTIONAL

Mounting Accessories

Light band with LED, rated life of the LED L80/B50 > 50000 h, colour rendering index CRI > 80, reflector with homogeneous light distribution pattern, lens optics made of PMMA, luminaire insert sheet steel, powder-coated, white