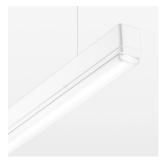

## OPTIONAL

Mounting Accessories

Light band with LED, rated life of the LED L80/B50 > 50000 h, colour rendering index CRI > 80, reflector with homogeneous light distribution pattern, lens optics made of PMMA, luminaire insert sheet steel, powder-coated, white