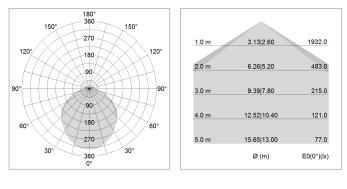

## LIGHT TECHNOLOGY

| LED                  | SMD linear |
|----------------------|------------|
| Light colour         | 840        |
| Luminous flux        | 6000 lm    |
| System power         | 47 W       |
| Luminaire Efficiency | 128 lm/W   |
| Reflector            | SoftBeam+  |