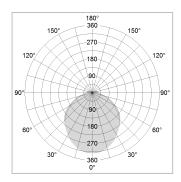

## LIGHT TECHNOLOGY

LED SMD linear
Light colour 840
Luminous flux 4800 lm
System power 33.5 W
Luminaire Efficiency 143 lm/W
Reflector SoftBeam+