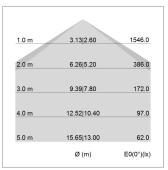

## LIGHT TECHNOLOGY

LED SMD linear
Light colour 840
Luminous flux 4800 lm
System power 33.5 W
Luminaire Efficiency 143 lm/W
Reflector SoftBeam+