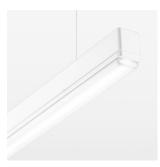

## **LUMINAIRE**

Weight 3.2 kg
Protection rating . class IP 40 . I
Luminaire colour white

## **OPTIONAL**

Mounting Accessories

Light band with LED, rated life of the LED L80/B50 > 50000 h, colour rendering index CRI > 80, reflector with homogeneous light distribution pattern, lens optics made of PMMA, luminaire insert sheet steel, powder-coated, white