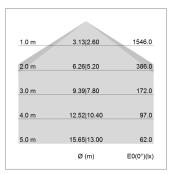

## LIGHT TECHNOLOGY

LED SMD linear
Light colour 840
Luminous flux 4800 lm
System power 33.5 W
Luminaire Efficiency 143 lm/W
Reflector SoftBeam+