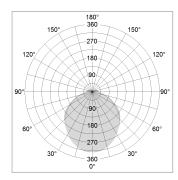

## LIGHT TECHNOLOGY

LED SMD linear
Light colour 840
Luminous flux 4800 lm
System power 33.5 W
Luminaire Efficiency 143 lm/W
Reflector SoftBeam+