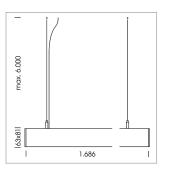

## LUMINAIRE

Weight 3.2 kg
Protection rating . class IP 40 . I
Luminaire colour white

## **OPCJA**

Mounting Accessories

Light band with LED, rated life of the LED L80/B50 > 50000 h, colour rendering index CRI > 80, reflector with homogeneous light distribution pattern, lens optics made of PMMA, luminaire insert sheet steel, powder-coated, white