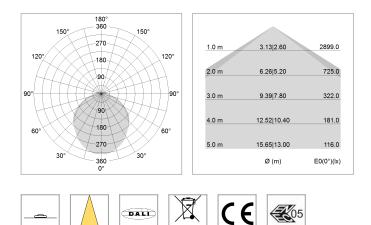

## LIGHT TECHNOLOGY

| LED                  | SMD linear |
|----------------------|------------|
| Light colour         | 840        |
| Luminous flux        | 9000 lm    |
| System power         | 69.5 W     |
| Luminaire Efficiency | 129 lm/W   |
| Reflector            | SoftBeam+  |