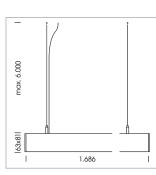

## OPCJA

Mounting Accessories

Light band with LED, rated life of the LED L80/B50 > 50000 h, colour rendering index CRI > 80, reflector with homogeneous light distribution pattern, lens optics made of PMMA, luminaire insert sheet steel, powder-coated, white

driver unit: 220-240 V~ / 50-60 Hz, max. 24 luminaires per circuit (B16A fuse)

Note: All data are typical values. System features may change with product improvements due to technical advances. Errors excepted.