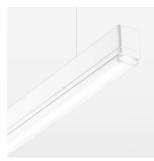

## **OPTIONAL**

Mounting Accessories

Light band with LED, rated life of the LED L80/B50 > 50000 h, colour rendering index CRI > 80, reflector with homogeneous light distribution pattern, lens optics made of PMMA, luminaire insert sheet steel, powder-coated, white