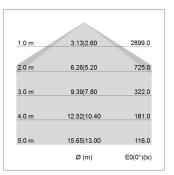

## LIGHT TECHNOLOGY

LED SMD linear
Light colour 840
Luminous flux 9000 lm
System power 69.5 W
Luminaire Efficiency 129 lm/W
Reflector SoftBeam+