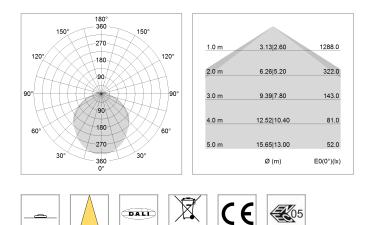

## LIGHT TECHNOLOGY

| LED                  | SMD linear |
|----------------------|------------|
| Light colour         | 830        |
| Luminous flux        | 4000 lm    |
| System power         | 30 W       |
| Luminaire Efficiency | 133 lm/W   |
| Reflector            | SoftBeam+  |